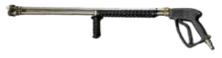

### WASH DOWN

45109-30 Low Pressure Wash Down Was \$383.89 ea NOW \$333.89 ea

83915A-30 6'3000 PSI Wand Assembly Was \$807.00 ea NOW \$699.95 ea

\*Offers valid in the USA only, some conditions may apply. Limited quantities available. Prices expressed in US Dollars. Call JJE for further details. All offers expire December 20, 2024.