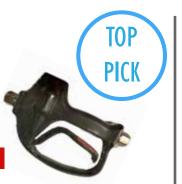

### LINEAR GUN

3/8" 48383D-30

Was \$72.51 ea NOW \$64.95 ea

1/2" G280L

YOU MIGHT

NEED THIS!

Was \$230.00 ea NOW \$212.95 ea