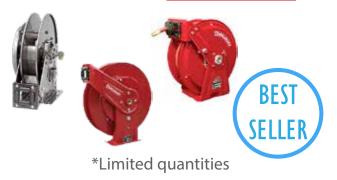

### HOSE REELS

Hannay 46438AB-HR

Was \$1,747.04 ea NOW \$1,395.00 ea

Reel-Craft 46438ZQ-30 Was \$1,149.96 ea NOW \$925.99 ea

46438ZL-30 \*Pre Loaded Hose Was \$1,523.65 ea NOW \$1,197.50 ea